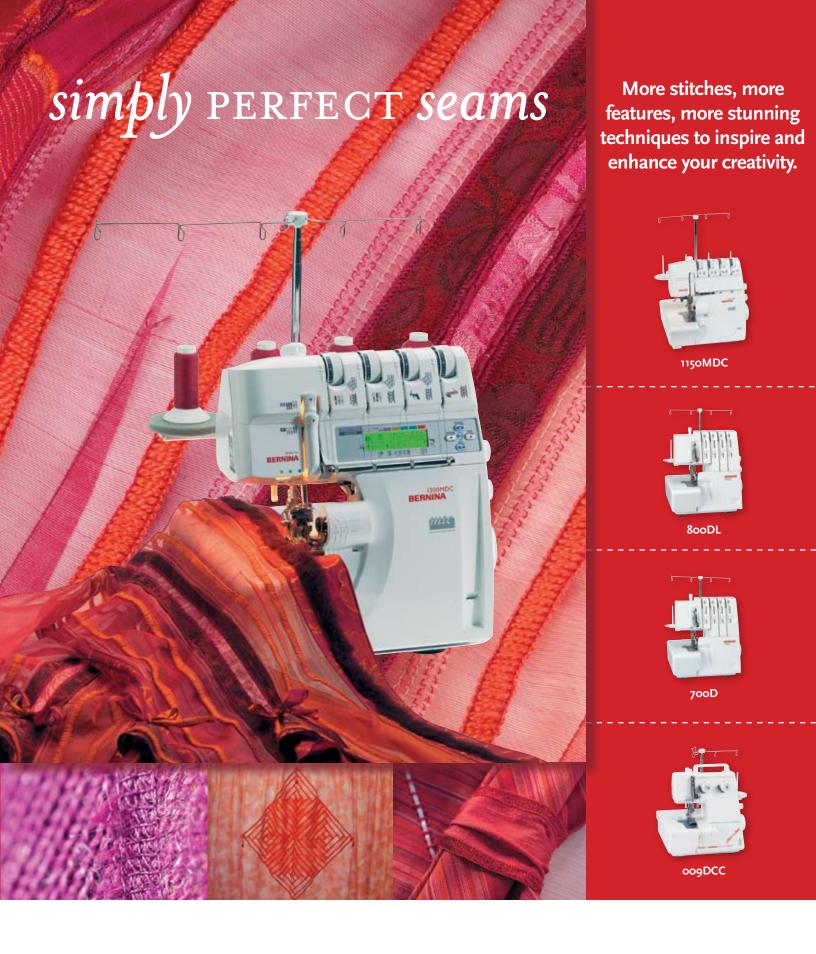

# THE M SERIES – TWO AMAZING SERGERS WITH THE EXCLUSIVE AND PATENTED\* MICRO THREAD CONTROL.

1150MDA BERNINA®

Sew, cut and neaten in a single operation—in overlock, chain or coverstitch. Innovative features make Bernina sergers delightfully easy to use and ensure professional quality down to the last stitch.

The M series of sergers allow you to sew creatively with unrivalled ease. You'll be inspired by the wide range of stitches and enjoy the wealth of deluxe features that make serging an even greater pleasure.

# THE 1300MDC AND 1150MDA HAVE A HOST OF SPECIAL FEATURES DESIGNED TO MAKE YOUR SEWING EXPERIENCE SIMPLER, SMARTER, AND MORE CREATIVE.