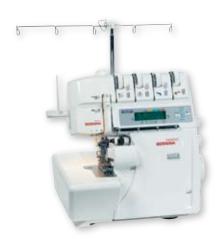

# The Bernina 800DL and 700D

are especially versatile machines with practical features that make them easy to use.

Whether you're working with the finest silk and satin, robust denim, thick fleece or stretch fabrics, these Bernina sergers give you the sewing results you've always dreamed of. They bring you features such as easily adjustable thread tension, thirteen stitch variations with 2, 3 or 4 threads, the Bernina lay-in threading system, the rolled hem lever and ergonomically placed differential feed and stitch-length controls. You can sew much more quickly, easily and skillfully whether you're doing creative threadwork, hard-wearing seams on stretch and woven fabrics, decorative rolled hems or gathering.