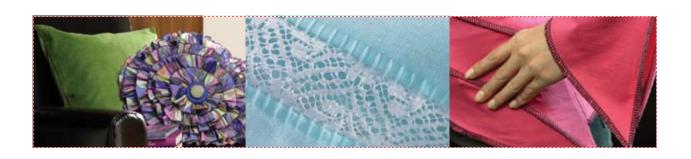

# Up to 24 stitch variations.

Overlock, chainstitch, coverstitch, flatlock, rolled hem, all at your fingertips, all crisp and clean.

"Sergers used to be thought of as just tools for smooth seams and finished edges.

Bernina quality and innovation have made them into highly flexible tools for enhancing all sorts of garments, quilts and home-decoration projects. So, creative sewers now use them for many stunning techniques—beautiful results that just can't happen without a serger."