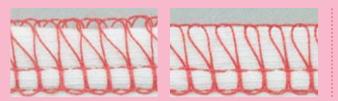

# FROM LOOSE TO LOVELY WITH A FLICK OF THE WRIST.

# Micro Thread Control (*mtc*). Only from Bernina.

Micro Thread Control fine tunes over-edge thread length at the turn of a knob for tight, clean results like this.

It's not just more precise, it's easier. Previously, to correct overhanging thread loops, you had to reset cutting width and both looper tensions. Now, one twist of the *mtc* knob makes a smooth, tight seam, and makes it easy to create a professional finish as you move from fabric to fabric. These edges are so perfect, you have to see them to believe them.

# Micro Thread Control

Thanks to , it's finally possible to directly set the over-edge thread length for the perfect seam at the twist of a knob. **Bernina exclusive.** 

activated as soon as you open the looper cover or the fabric support plate, thus preventing the accidental operation of the serger.