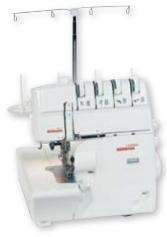

# The Bernina 009DCC

is the ideal partner for cover and chainstitching. It brings you professional, 5-mm wide coverstitching, the standard in ready-made clothing. You can coverstitch beautiful, decorative seams or flat, joining seams for smooth comfort. Plus, gathered seams and simple, elegant hems with chainstitch. And temporary basting. All, of course, with Bernina quality, precision, and ease of use.