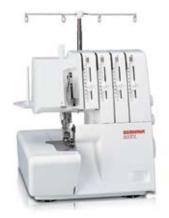

# THE M SERIES – TWO AMAZING SERGERS WITH THE EXCLUSIVE AND PATENTED\* MICRO THREAD CONTROL.

1150MDA BERNINA®

Sew, cut and neaten in a single operation—in overlock, chain or coverstitch. Innovative features make Bernina sergers delightfully easy to use and ensure professional quality down to the last stitch.